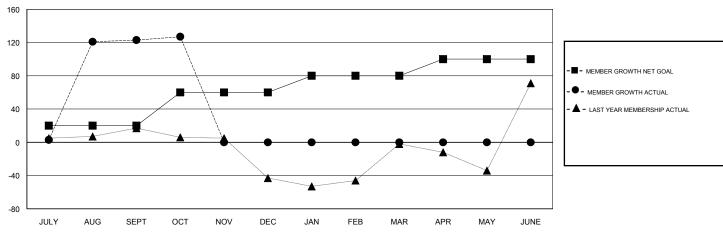

# GMT: JAYESH THAKKAR LOCATION INDIA GMT CA

| Clubs                 |               |           |               | Members               |                           |                         |                                              |
|-----------------------|---------------|-----------|---------------|-----------------------|---------------------------|-------------------------|----------------------------------------------|
| RESULTS FOR 2018-2019 |               |           |               | RESULTS FOR 2018-2019 |                           |                         |                                              |
| QUARTER               | NEW CLUB GOAL | NEW CLUBS | DROPPED CLUBS | QUARTER               | MEMBER GROWTH NET<br>GOAL | MEMBER GROWTH<br>ACTUAL | DROPPED MEMBERS ACTUAL (including transfers) |
| JULY/AUG/SEPT         | 1             | 6         | 1             | JULY/AUG/SEPT         | 20                        | 154                     | 25                                           |
| OCT/NOV/DEC           | 2             | 0         | 0             | OCT/NOV/DEC           | 40                        | 7                       | 2                                            |
| JAN/FEB/MAR           | 1             | 0         | 0             | JAN/FEB/MAR           | 20                        | 0                       | 0                                            |
| APR/MAY/JUNE          | 1             | 0         | 0             | APR/MAY/JUNE          | 20                        | 0                       | 0                                            |

# GOALS AND ACTUAL MEMBERS CUMULATIVE

| DROPPED CLUBS: 1 |    | 18 CLUBS OF 61 ADDED 1 OR MORE<br>NEW MEMBERS | GENDER DISTRIBUTION           MALE         1,242 (60.82           FEMALE         800 (39.18% | · ·   |
|------------------|----|-----------------------------------------------|----------------------------------------------------------------------------------------------|-------|
| DROPPED MEMBERS  |    |                                               | Women Percentage Fiscal Year Goal: 39%                                                       |       |
| DECEASED         | 6  | CLICK HERE FOR CUMULATIVE                     | TOTAL FAMILY UNIT MEMBERS                                                                    | 1,008 |
| CLUB CANCELLED   | 0  | MEMBERSHIP DATA                               |                                                                                              | E71   |
| OTHER            | 21 |                                               | FAMILY MEMBERS PAYING HALF DUES                                                              | 571   |
| TOTAL            | 27 |                                               |                                                                                              |       |