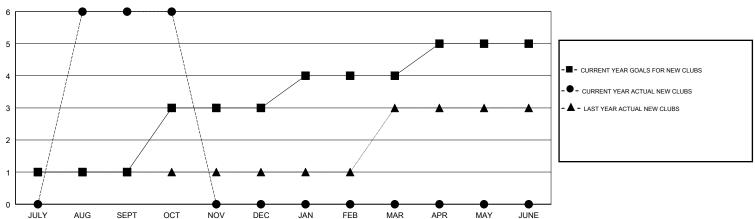

# GMT: JAYESH THAKKAR LOCATION INDIA GMT CA

| Clubs                 |               |           |               | Members               |                           |                         |                                              |
|-----------------------|---------------|-----------|---------------|-----------------------|---------------------------|-------------------------|----------------------------------------------|
| RESULTS FOR 2018-2019 |               |           |               | RESULTS FOR 2018-2019 |                           |                         |                                              |
| QUARTER               | NEW CLUB GOAL | NEW CLUBS | DROPPED CLUBS | QUARTER               | MEMBER GROWTH NET<br>GOAL | MEMBER GROWTH<br>ACTUAL | DROPPED MEMBERS ACTUAL (including transfers) |
| JULY/AUG/SEPT         | 1             | 6         | 1             | JULY/AUG/SEPT         | 20                        | 154                     | 25                                           |
| OCT/NOV/DEC           | 2             | 0         | 0             | OCT/NOV/DEC           | 40                        | 7                       | 2                                            |
| JAN/FEB/MAR           | 1             | 0         | 0             | JAN/FEB/MAR           | 20                        | 0                       | 0                                            |
| APR/MAY/JUNE          | 1             | 0         | 0             | APR/MAY/JUNE          | 20                        | 0                       | 0                                            |

### GOALS AND ACTUAL NEW CLUBS CUMULATIVE